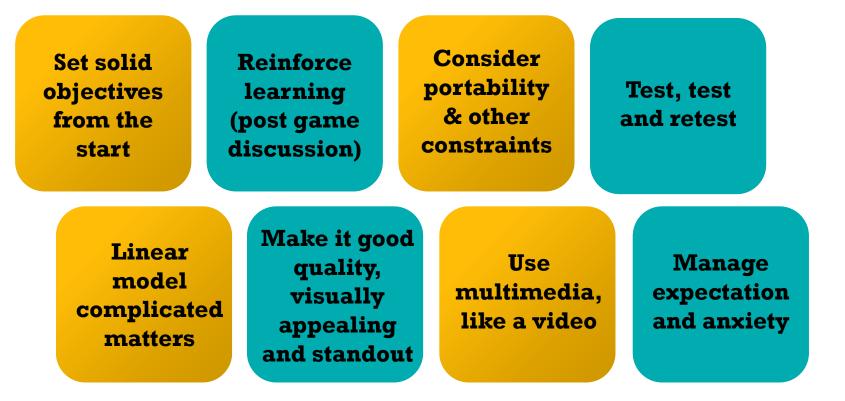

|                    |         |
| Fun:<br>I found the escape room fun.<br>Visual Appeal:<br>I liked the look of the activity.<br>Story:<br>I liked the backstory. |                  |                 |                                 |                    |         |
| Fun:<br>I found the escape room fun.<br>Visual Appeal:<br>I liked the look of the activity.<br>Story:                           |                  |                 |                                 |                    |         |

would have liked more time. .earning: felt learned something about the librar Recommendation: would recommend this activity to others

Please add any other comments or suggestions on the reverse.

## E Constanting

## **Playtest result**





## **Playtest result**





### What we've learnt



## **On the Horizon**



Breakfast club etc.

Scalable classroom escape game



<u>m.burgess@mmu.ac.uk</u> & <u>r.donlon@mmu.ac.uk</u>