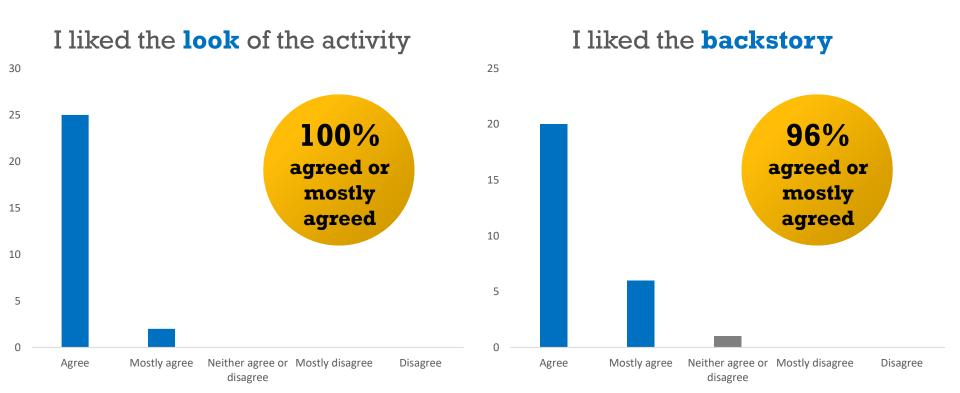

|                 |                                 |                    |         |
| Fun:<br>I found the escape room fun.<br>Visual Appeal:<br>I liked the look of the activity.<br>Story:<br>I liked the backstory. |                  |                 |                                 |                    |         |
| Fun:<br>I found the escape room fun.<br>Visual Appeal:<br>I liked the look of the activity.<br>Story:                           |                  |                 |                                 |                    |         |

would have liked more time. .earning: felt learned something about the librar Recommendation: would recommend this activity to others

Please add any other comments or suggestions on the reverse.

## E Constanting

## **Playtest result**





## **Playtest result**





### What we've learnt



## **On the Horizon**



Breakfast club etc.

Scalable classroom escape game



<u>m.burgess@mmu.ac.uk</u> & <u>r.donlon@mmu.ac.uk</u>