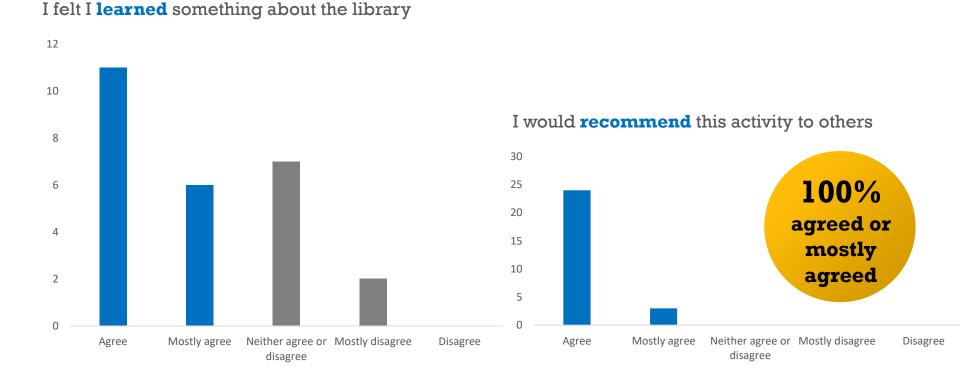

|                    |         |
| Fun:<br>I found the escape room fun.<br>Visual Appeal:<br>I liked the look of the activity.<br>Story:<br>I liked the backstory. |                  |                 |                                 |                    |         |
| Fun:<br>I found the escape room fun.<br>Visual Appeal:<br>I liked the look of the activity.<br>Story:                           |                  |                 |                                 |                    |         |

would have liked more time. .earning: felt learned something about the librar Recommendation: would recommend this activity to others

Please add any other comments or suggestions on the reverse.

## E Constanting

## **Playtest result**





## **Playtest result**





### What we've learnt



## **On the Horizon**



Breakfast club etc.

Scalable classroom escape game



<u>m.burgess@mmu.ac.uk</u> & <u>r.donlon@mmu.ac.uk</u>