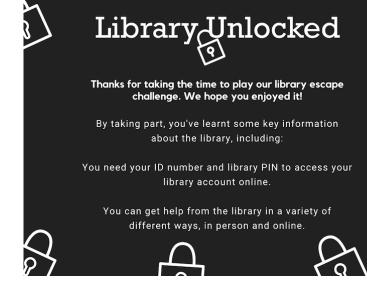

- Access 'my Library account' using an ID and Library PIN.
- Recognise the ways in which the Library can help students find information for their assignments.

**Missing Professor Demo** 