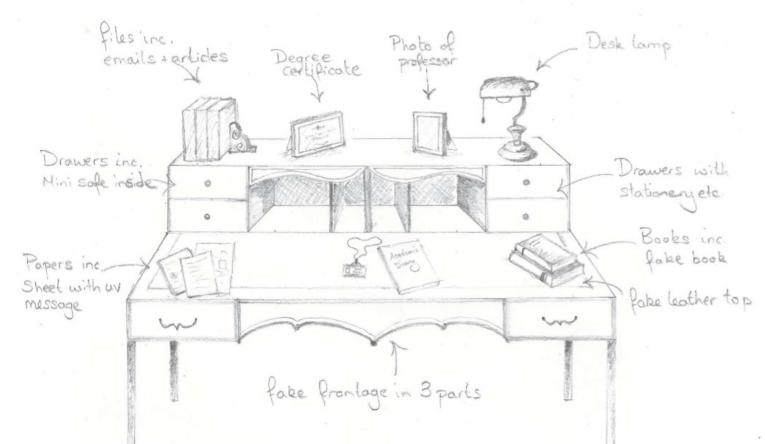

**Mark Burgess & Rachel Donlon** 



## What we're talking about today...





## **Background and rational**





## **Developing our objectives and learning outcomes**

- To increase the Library's visibility with different stakeholders through playful learning
- To convey key messages about Library services to students

- Access 'my Library account' using an ID and Library PIN.
- Recognise the ways in which the Library can help students find information for their assignments.



**Missing Professor Demo** 



### Game design



# Our narrative theme

...



## Game design Number & Puzzle Mapping time elements Difficulty Flow

## **Common iconography**













## **Playtest overview**

- Conducted **four playtest sessions** over a month
  - Two sessions with library staff (15 library staff total, split into 8 small groups)
  - One group of Student Support Officers (10 student support officers, split into 4 groups)
  - One group of Early Years foundation students (six students, split into 2 groups)
- 1-2 hours each
- Observation, questionnaire, informal focus group

| Library                                                                                                                         | [8]              | nlc             | ocł                             | ĸe                 | d       |
|-----------