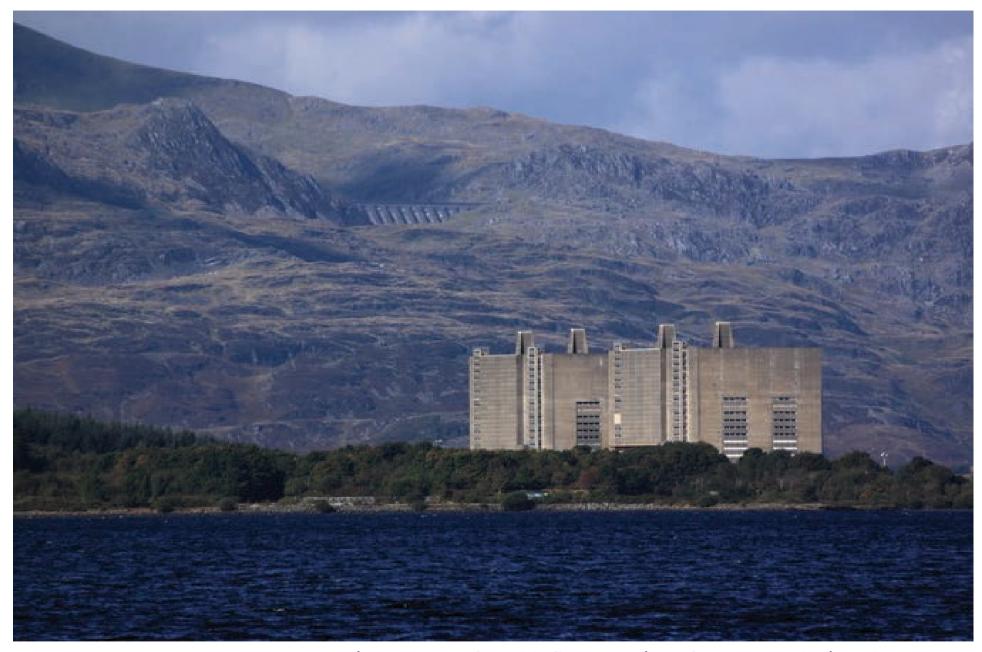

Microwave backbone towers. GPO London & Heaton Park

Cooling towers in the landscape at Fiddler's Ferry, Warrington and Ironbridge, Shropshire.

SOURCE: Flickr user, Tarboat.

Magnox-reactor nuclear power station at Trawsfynydd. Construction of the plant, designed by architect Basil Spence to look like 'a castle in the landscape', started in 1959 and lasted six years.