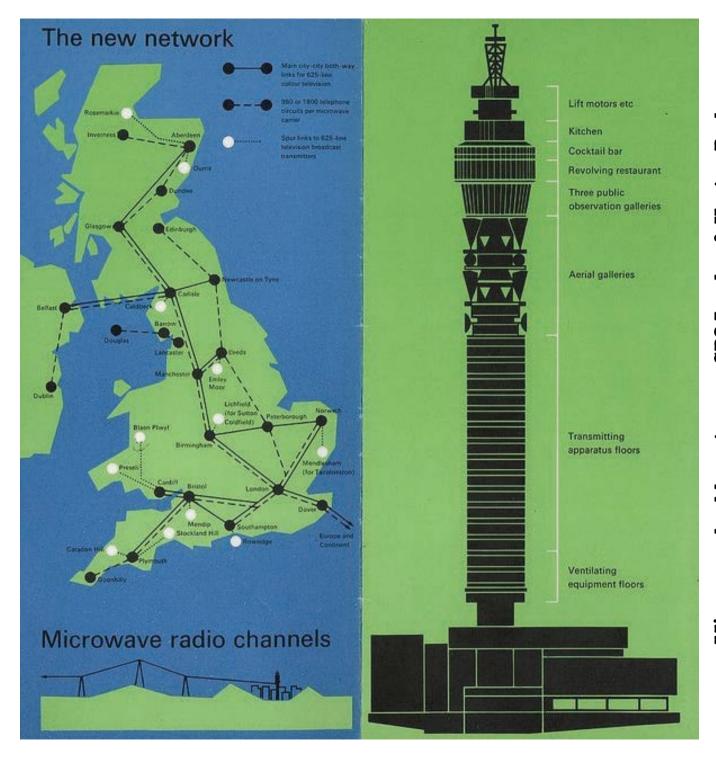

Microwave backbone towers. GPO London & Heaton Park

Cooling towers in the landscape at Fiddler's Ferry, Warrington and Ironbridge, Shropshire.

SOURCE: Flickr user, Tarboat.

Magnox-reactor nuclear power station at Trawsfynydd. Construction of the plant, designed by architect Basil Spence to look like 'a castle in the landscape', started in 1959 and lasted six years.