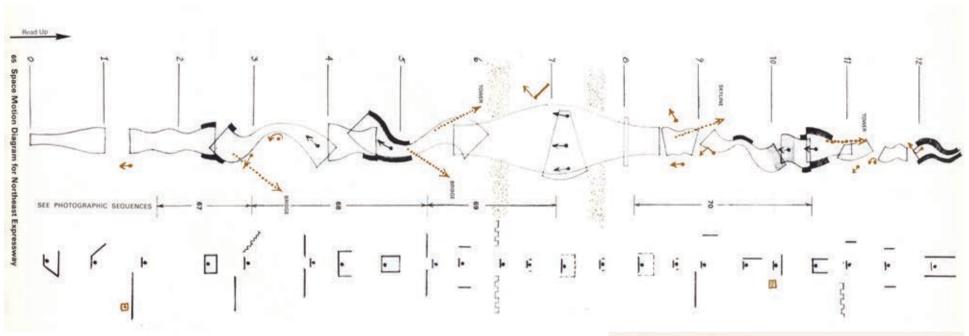

## Notation and serial views, View from the Road

SOURCE: Lynch, K. & Appleyard, D. (1964) *The View from the Road* (Cambridge MASS: MIT Press)

Cooling Towers and Water Towers, Bernd and Hiller Becher

SOURCE: Becher, B. & Becher H. (2006) *Cooling Towers* (Cambridge MASS: MIT Press); Becher, B. & Becher H. (2006) *WaterTowers* (Cambridge MASS: MIT Press)