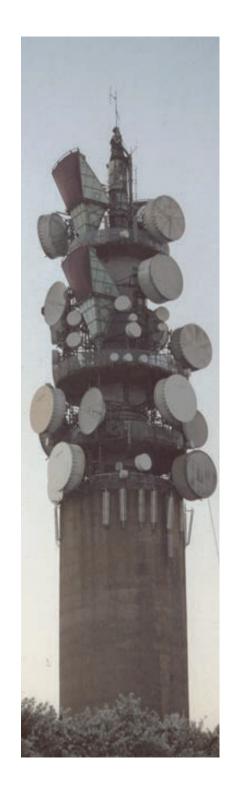

Microwave backbone towers. GPO London & Heaton Park

Cooling towers in the landscape at Fiddler's Ferry, Warrington and Ironbridge, Shropshire.

SOURCE: Flickr user, Tarboat.

Magnox-reactor nuclear power station at Trawsfynydd. Construction of the plant, designed by architect Basil Spence to look like 'a castle in the landscape', started in 1959 and lasted six years.