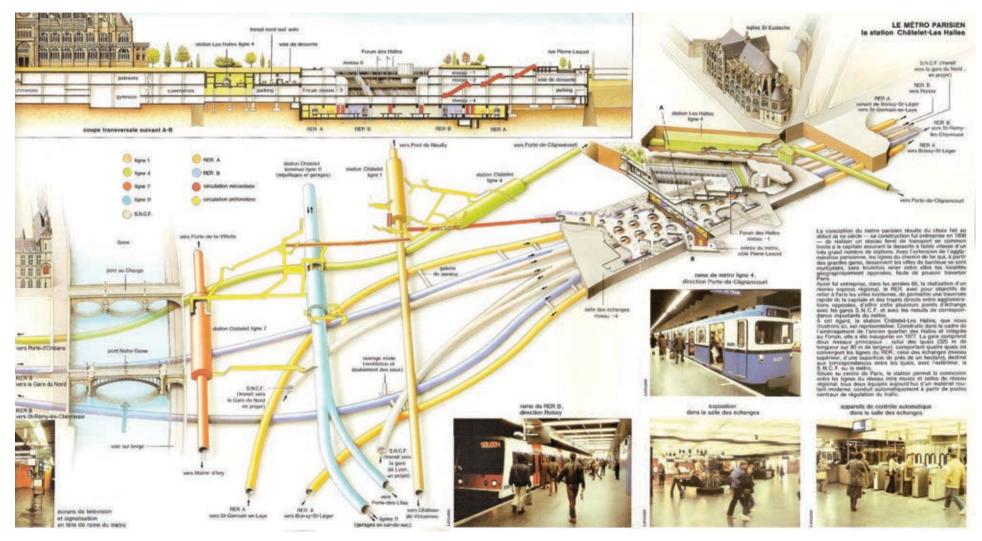

### Les Halles, Paris.

SOURCE: Skyscrapercity forum

Archizoom - No Stop City. The No-stop City is an instrument of emancipation. "The idea of an inexpressive, catatonic architecture, outcome of the expansive forms of logic of the system..."