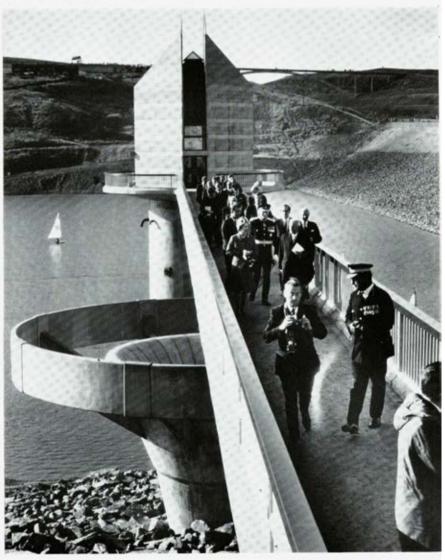

## Valve tower

Scammonden Water, Yorkshire

Architect: Consulting engineers: Contractor: John A. Strubbe, FRIBA Rofe, Kennard and Lapworth Sir Alfred McAlpine and Son Limited

Scanmonden Water was inaugurated by The Queen in October 1971.

The Queen photographed at the opening of Scammonden Water in October 1971. In the background is Scammonden Bridge over the Deanhead cutting, the middle ground shows the slope of the dam, leading up to the M62 carriageway and in the foreground is the bridge to the valve tower above the bellmouth overflow.

SOURCE: Concrete Quarterly, Summer 1972, p.26

Dounreay nuclear power station - currently being decommissioned.

SOURCE: https://www.flickr.com/photos/13422316@N00/2822118107