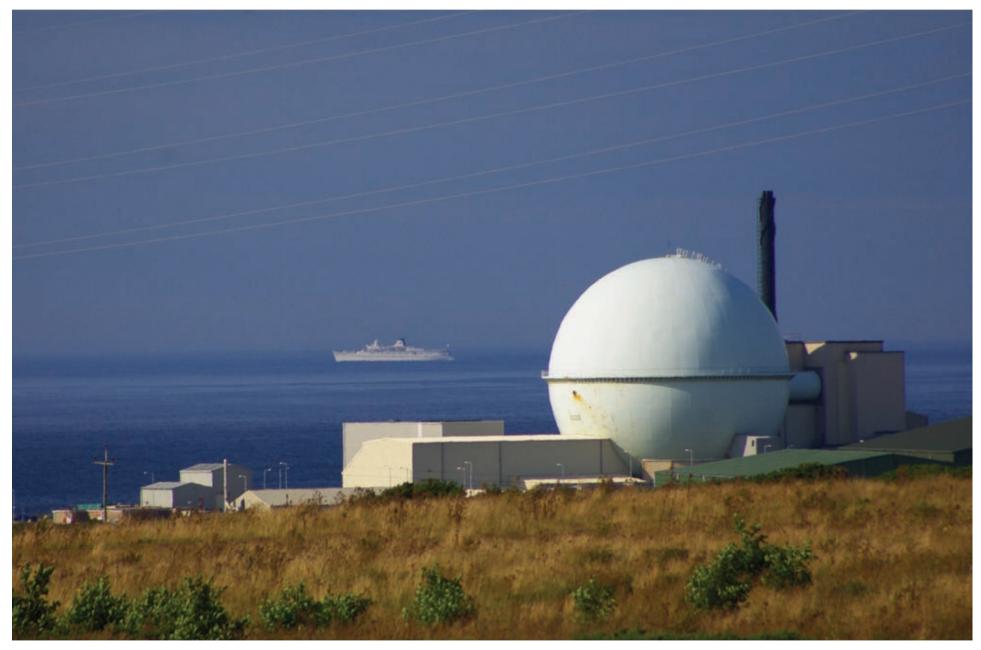

SOURCE: Concrete Quarterly, Summer 1972, p.26

Dounreay nuclear power station - currently being decommissioned.

SOURCE: https://www.flickr.com/photos/13422316@N00/2822118107