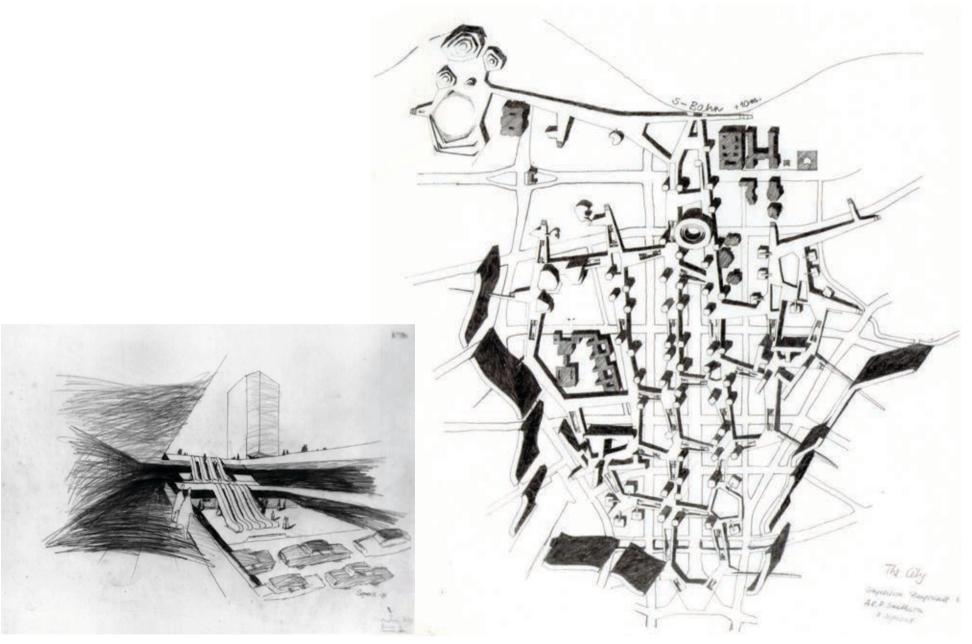

Yona Friedman, Ville Spatiale, 1958-70

SOURCES: Various (web)

Louis Kahn. Wound up parking towers and poem

Alison and Peter Smithson, Hauptstadt Berlin [competition entry] 1957

| CROPANTING FLAN ET PRANTPOLI STETISTS (some to C+ core vote) alers (12 9 30 NS MB 200  NS DE CONTRACTOR (C) | COMMANNY SECTIONS FER 1 EMECTIONS<br>Map = 10 8 0 10 20 30 10 | ECONO<br>ECTUAL<br>STATE | NC DETNME<br>N STOPE OF                    | LES HOUSE ONE HIND<br>ACRESTA CHURCHA<br>MANUSTA CHURCHA<br>MANUSTACA CHURC | AMENDE SPORT                                        | SCHOOL ACTOR<br>CHET PER CAR II<br>PROCENCER MILE |
|-------------------------------------------------------------------------------------------------------------------------------------------------|---------------------------------------------------------------|--------------------------|--------------------------------------------|-----------------------------------------------------------------------------------------------------------------------------------------------------------------------------------------------------------------------------------------------------------------------------------------------------------------------------------------------------------------------------------------------------------------------------------------------------------------------------------------------------------------------------------------------------------------------------------------------------------------------------------------------------------------------------------------------------------------------------------------------------------------------------------------------------------------------------------------------------------------------------------------------------------------------------------------------------------------------------------------------------------------------------------------------------------------------------------------------------------------------------------------------------------------------------------------------------------------------------------------------------------------------------------------------------------------------------------------------------------------------------------------------------------------------------------------------------------------------------------------------------------------------------------------------------------------------------------------------------------------------------------------------------------------------------------------------------------------------------------------------------------------------------------------------------------------------------------------------------------------------------------------------------------------------------------------------------------------------------------------------------------------------------------------------------------------------------------------------------------------------------------------------------------------------------------------------------------------------------------------------------------------------------------------------------------------------------------------------------------------------------------------------------------------------------------------------------------------------------------|-----------------------------------------------------|---------------------------------------------------|
| PRIVATE CAN ON SURFACE STREET IN OTT                                                                                                            |                                                               | п                        | terior                                     | 790-900+z/s                                                                                                                                                                                                                                                                                                                                                                                                                                                                                                                                                                                                                                                                                                                                                                                                                                                                                                                                                                                                                                                                                                                                                                                                                                                                                                                                                                                                                                                                                                                                                                                                                                                                                                                                                                                                                                                                                                                                                                                                                                                                                                                                                                                                                                                                                                                                                                                                                                                                       | LON TOP 3 ?                                         | 23-3-01<br>ger senicie no<br>24 cents             |
| PROJECT CONTROL CONTROL CONTROL SHATMA                                                                                                          |                                                               | 2 =                      | eschenge<br>seinn<br>re-mensis<br>seinnymi | F.300-9.000+a+                                                                                                                                                                                                                                                                                                                                                                                                                                                                                                                                                                                                                                                                                                                                                                                                                                                                                                                                                                                                                                                                                                                                                                                                                                                                                                                                                                                                                                                                                                                                                                                                                                                                                                                                                                                                                                                                                                                                                                                                                                                                                                                                                                                                                                                                                                                                                                                                                                                                    | 40-70 max                                           | at about plus<br>acceptant                        |
| PRIVATE CAR ON AUTOMATIC MOTORNAY MUTOLATE SYSTEM  HINL CAR ON SURFACE STREET IN OTY (ROOMETSYING)                                              | 0.0                                                           | -                        | repared<br>roburge                         | 3,000 + h<br>0 m 8 m 12 m m                                                                                                                                                                                                                                                                                                                                                                                                                                                                                                                                                                                                                                                                                                                                                                                                                                                                                                                                                                                                                                                                                                                                                                                                                                                                                                                                                                                                                                                                                                                                                                                                                                                                                                                                                                                                                                                                                                                                                                                                                                                                                                                                                                                                                                                                                                                                                                                                                                                       | Xnon                                                | -60                                               |
| UNIT CAR ON ELEVATED AUTOMATED MOND (STAPMONIN) SYSTEM                                                                                          | *                                                             | 4                        | ories<br>ories                             | 3,000-5,000-4-1                                                                                                                                                                                                                                                                                                                                                                                                                                                                                                                                                                                                                                                                                                                                                                                                                                                                                                                                                                                                                                                                                                                                                                                                                                                                                                                                                                                                                                                                                                                                                                                                                                                                                                                                                                                                                                                                                                                                                                                                                                                                                                                                                                                                                                                                                                                                                                                                                                                                   | NEW 2 IN LINE                                       | 10                                                |
| EXPANSE BUS ON GRADE SEPARATED PICAD (sine laws)                                                                                                |                                                               | tether                   | -                                          | 1.450 vg P<br>63.000 people                                                                                                                                                                                                                                                                                                                                                                                                                                                                                                                                                                                                                                                                                                                                                                                                                                                                                                                                                                                                                                                                                                                                                                                                                                                                                                                                                                                                                                                                                                                                                                                                                                                                                                                                                                                                                                                                                                                                                                                                                                                                                                                                                                                                                                                                                                                                                                                                                                                       | 25+04                                               | SO CHINA<br>SO CHINA<br>SO CHINA                  |
| DOUBLE DECK BOW ON QUARACE STREET IN OTT                                                                                                        |                                                               | recus .                  | ževe .                                     | 130 va.n.<br>7,300 oktob                                                                                                                                                                                                                                                                                                                                                                                                                                                                                                                                                                                                                                                                                                                                                                                                                                                                                                                                                                                                                                                                                                                                                                                                                                                                                                                                                                                                                                                                                                                                                                                                                                                                                                                                                                                                                                                                                                                                                                                                                                                                                                                                                                                                                                                                                                                                                                                                                                                          | 6-Hean                                              | 44 6d percent<br>2 follow bess.                   |
| TILECANUM INCOMES INCOME                                                                                                                        |                                                               | nasa s                   | tesa                                       | 8.300                                                                                                                                                                                                                                                                                                                                                                                                                                                                                                                                                                                                                                                                                                                                                                                                                                                                                                                                                                                                                                                                                                                                                                                                                                                                                                                                                                                                                                                                                                                                                                                                                                                                                                                                                                                                                                                                                                                                                                                                                                                                                                                                                                                                                                                                                                                                                                                                                                                                             | ânati.                                              | 251 per pass.                                     |
| CANYEDA 4 SEET (non versiyisini)                                                                                                                |                                                               | ndia -                   | t ear                                      | 5,000 inseed<br>10,000 seems<br>and consisting                                                                                                                                                                                                                                                                                                                                                                                                                                                                                                                                                                                                                                                                                                                                                                                                                                                                                                                                                                                                                                                                                                                                                                                                                                                                                                                                                                                                                                                                                                                                                                                                                                                                                                                                                                                                                                                                                                                                                                                                                                                                                                                                                                                                                                                                                                                                                                                                                                    | Sept.                                               |                                                   |
| COLEME WICKERS                                                                                                                                  |                                                               | vecture                  | 2 mile                                     | 5.000 seased                                                                                                                                                                                                                                                                                                                                                                                                                                                                                                                                                                                                                                                                                                                                                                                                                                                                                                                                                                                                                                                                                                                                                                                                                                                                                                                                                                                                                                                                                                                                                                                                                                                                                                                                                                                                                                                                                                                                                                                                                                                                                                                                                                                                                                                                                                                                                                                                                                                                      | Ballyman                                            | 252                                               |
| HOVER-SICE ALLWAY                                                                                                                               | <del>-88-</del>                                               | 1200.0                   | 2 mle                                      | 12,500 overed<br>18,000 served<br>11,000 served<br>110,000 Ag                                                                                                                                                                                                                                                                                                                                                                                                                                                                                                                                                                                                                                                                                                                                                                                                                                                                                                                                                                                                                                                                                                                                                                                                                                                                                                                                                                                                                                                                                                                                                                                                                                                                                                                                                                                                                                                                                                                                                                                                                                                                                                                                                                                                                                                                                                                                                                                                                     | 16mgs                                               | 254                                               |
| CHR. SUS TAILER (Everywet/600/s) (actor)                                                                                                        | <u>T</u> <u>T</u>                                             | uches 46                 | epored                                     | 100 x 3 ft<br>7,500                                                                                                                                                                                                                                                                                                                                                                                                                                                                                                                                                                                                                                                                                                                                                                                                                                                                                                                                                                                                                                                                                                                                                                                                                                                                                                                                                                                                                                                                                                                                                                                                                                                                                                                                                                                                                                                                                                                                                                                                                                                                                                                                                                                                                                                                                                                                                                                                                                                               | les,c                                               |                                                   |
| CARVESTOR 10 SEAT (YOU-HISD EXISIN)                                                                                                             |                                                               | 4                        | line.                                      | 11,000 minute<br>12,000 minute<br>and transing                                                                                                                                                                                                                                                                                                                                                                                                                                                                                                                                                                                                                                                                                                                                                                                                                                                                                                                                                                                                                                                                                                                                                                                                                                                                                                                                                                                                                                                                                                                                                                                                                                                                                                                                                                                                                                                                                                                                                                                                                                                                                                                                                                                                                                                                                                                                                                                                                                    | 15mg ii                                             |                                                   |
| TILLIPHONEUS CONDOCA CAR (I MANGAN)                                                                                                             | 割居                                                            | 1 ns                     | stricker                                   | 500-1.000                                                                                                                                                                                                                                                                                                                                                                                                                                                                                                                                                                                                                                                                                                                                                                                                                                                                                                                                                                                                                                                                                                                                                                                                                                                                                                                                                                                                                                                                                                                                                                                                                                                                                                                                                                                                                                                                                                                                                                                                                                                                                                                                                                                                                                                                                                                                                                                                                                                                         | 6-10 m p h                                          | -54                                               |
| PRODESTRIAN CONNESSED ON MONING BELT                                                                                                            |                                                               | 27° 3                    | O facto                                    | 32'6cs =<br>3,000 people<br>48'6sq m<br>10,000 peillos                                                                                                                                                                                                                                                                                                                                                                                                                                                                                                                                                                                                                                                                                                                                                                                                                                                                                                                                                                                                                                                                                                                                                                                                                                                                                                                                                                                                                                                                                                                                                                                                                                                                                                                                                                                                                                                                                                                                                                                                                                                                                                                                                                                                                                                                                                                                                                                                                            | 14-2m;s                                             | 6256                                              |
| Ugudikas swing nyami                                                                                                                            | 45                                                            | 44                       | open.                                      | 16-30,000                                                                                                                                                                                                                                                                                                                                                                                                                                                                                                                                                                                                                                                                                                                                                                                                                                                                                                                                                                                                                                                                                                                                                                                                                                                                                                                                                                                                                                                                                                                                                                                                                                                                                                                                                                                                                                                                                                                                                                                                                                                                                                                                                                                                                                                                                                                                                                                                                                                                         | (3 mah                                              |                                                   |
| MAZONGO ANI, (Salinga Andara)                                                                                                                   |                                                               | *                        | 3 mile<br>Senia                            | 8 caach +<br>48 500<br>2 coach +<br>12,000                                                                                                                                                                                                                                                                                                                                                                                                                                                                                                                                                                                                                                                                                                                                                                                                                                                                                                                                                                                                                                                                                                                                                                                                                                                                                                                                                                                                                                                                                                                                                                                                                                                                                                                                                                                                                                                                                                                                                                                                                                                                                                                                                                                                                                                                                                                                                                                                                                        | Somati.                                             | no-line                                           |
| TRANSF EXPRESIONAY (Www.engho.int)                                                                                                              | 0.0                                                           |                          | 2 miles                                    | 8-90.000                                                                                                                                                                                                                                                                                                                                                                                                                                                                                                                                                                                                                                                                                                                                                                                                                                                                                                                                                                                                                                                                                                                                                                                                                                                                                                                                                                                                                                                                                                                                                                                                                                                                                                                                                                                                                                                                                                                                                                                                                                                                                                                                                                                                                                                                                                                                                                                                                                                                          | 21-mg n<br>(d-m/esocial)<br>20-mg h<br>(d-m/eshipa) |                                                   |
| ENDOMBACILHO RALVIAY ELANGON THORMS                                                                                                             | (A) (A) 1357                                                  | noam d                   | leir                                       | 49,000                                                                                                                                                                                                                                                                                                                                                                                                                                                                                                                                                                                                                                                                                                                                                                                                                                                                                                                                                                                                                                                                                                                                                                                                                                                                                                                                                                                                                                                                                                                                                                                                                                                                                                                                                                                                                                                                                                                                                                                                                                                                                                                                                                                                                                                                                                                                                                                                                                                                            | 25-30 w p.r.                                        | 26 comis<br>35 depende                            |
| ARTOUGHID SIGAS PRAIN                                                                                                                           |                                                               |                          | -ine                                       | 20000                                                                                                                                                                                                                                                                                                                                                                                                                                                                                                                                                                                                                                                                                                                                                                                                                                                                                                                                                                                                                                                                                                                                                                                                                                                                                                                                                                                                                                                                                                                                                                                                                                                                                                                                                                                                                                                                                                                                                                                                                                                                                                                                                                                                                                                                                                                                                                                                                                                                             | 20-30 mg N                                          | 56d                                               |