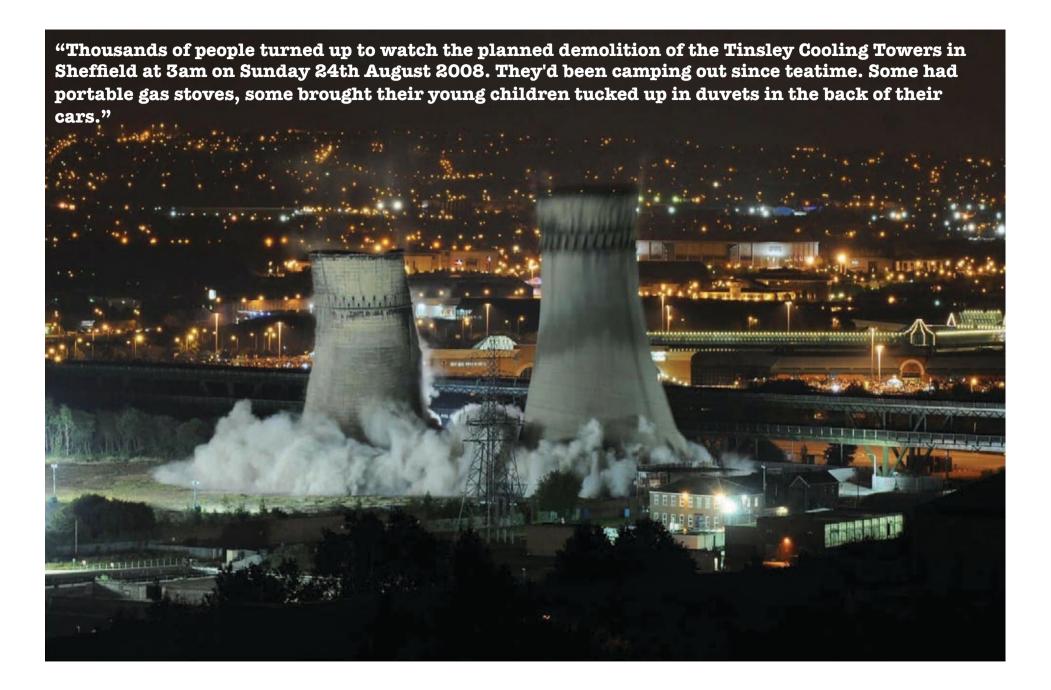

Microwave backbone towers. GPO London & Heaton Park

Cooling towers in the landscape at Fiddler's Ferry, Warrington and Ironbridge, Shropshire.

SOURCE: Flickr user, Tarboat.

Magnox-reactor nuclear power station at Trawsfynydd. Construction of the plant, designed by architect Basil Spence to look like 'a castle in the landscape', started in 1959 and lasted six years.