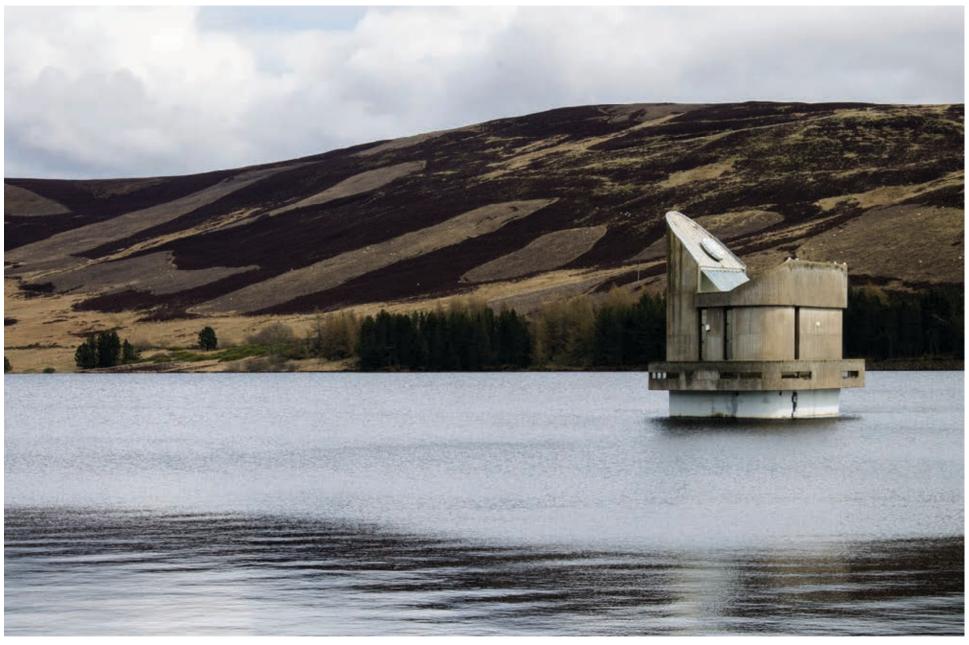

## Valve tower

Scammonden Water, Yorkshire

Architect: Consulting engineers: Contractor: John A. Strubbe, FRIBA Rofe, Kennard and Lapworth Sir Alfred McAlpine and Son Limited

Scanmonden Water was inaugurated by The Queen in October 1971.

The Queen photographed at the opening of Scammonden Water in October 1971. In the background is Scammonden Bridge over the Deanhead cutting, the middle ground shows the slope of the dam, leading up to the M62 carriageway and in the foreground is the bridge to the valve tower above the bellmouth overflow.