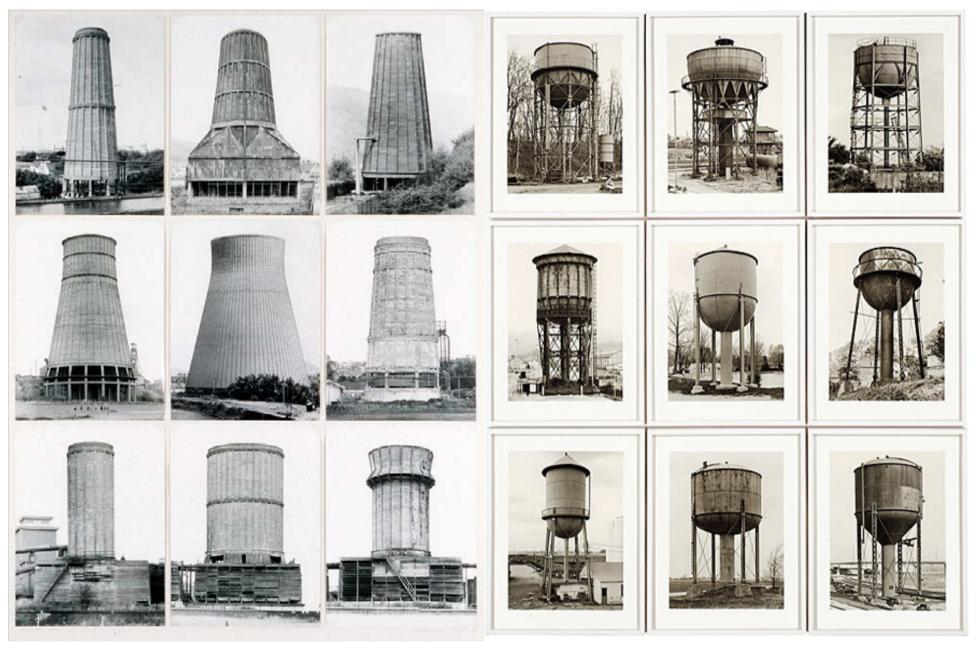

## Notation and serial views, View from the Road

SOURCE: Lynch, K. & Appleyard, D. (1964) *The View from the Road* (Cambridge MASS: MIT Press)

Cooling Towers and Water Towers, Bernd and Hiller Becher

SOURCE: Becher, B. & Becher H. (2006) *Cooling Towers* (Cambridge MASS: MIT Press); Becher, B. & Becher H. (2006) *WaterTowers* (Cambridge MASS: MIT Press)