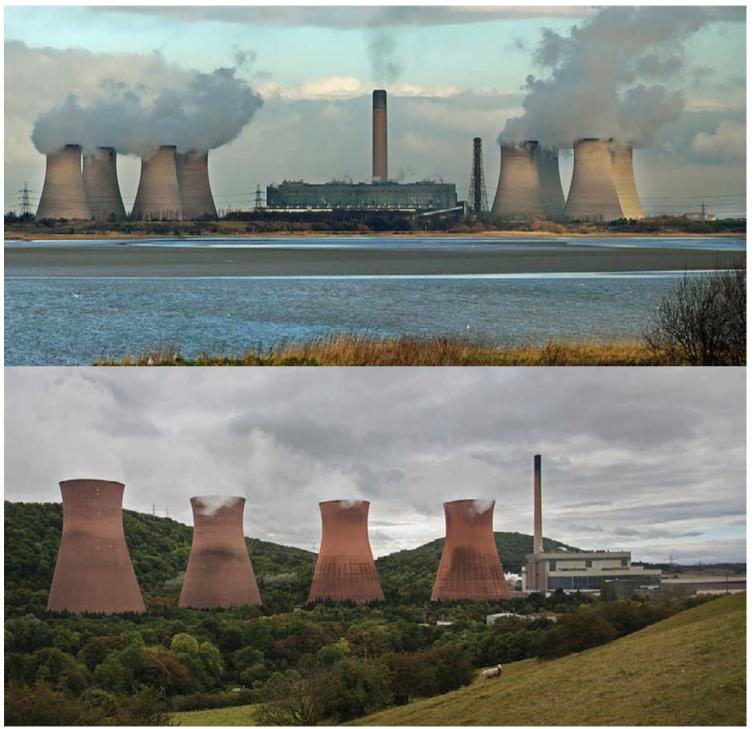

Microwave backbone towers. GPO London & Heaton Park

Cooling towers in the landscape at Fiddler's Ferry, Warrington and Ironbridge, Shropshire.

SOURCE: Flickr user, Tarboat.

Magnox-reactor nuclear power station at Trawsfynydd. Construction of the plant, designed by architect Basil Spence to look like 'a castle in the landscape', started in 1959 and lasted six years.